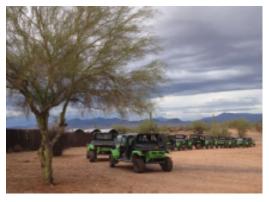

P.O. Box 8383 1165 Lincoln Ave. The resort is set amidst the lush Sonoran desert and next to historic Scottsdale, Sky Harbor International airport (PHX) in Phoenix is the closest airport, 18 miles from the resort. The peaceful resort also hosts amazing pools with a three-story slide, beach, gondola rides around the property and a world class golf course. A whole range of relaxing to exhilarating activities have also been organized, including hiking or biking in the magical Sonoran desert, cattle driving with real wranglers, guided tours of old Scottsdale and Taliesin West, home to celebrated architect, Frank Lloyd Wright.

# More information for each event and activity:

**OPENING RECEPTION | Friday, November 8<sup>th</sup>, 2019 - 6:00-9:00 pm** Please join us in the Palm Room for an evening of food and drinks.

**SATURDAY EVENTS** | *Times listed below for all activities are exact departure time* & *estimated return times.* 